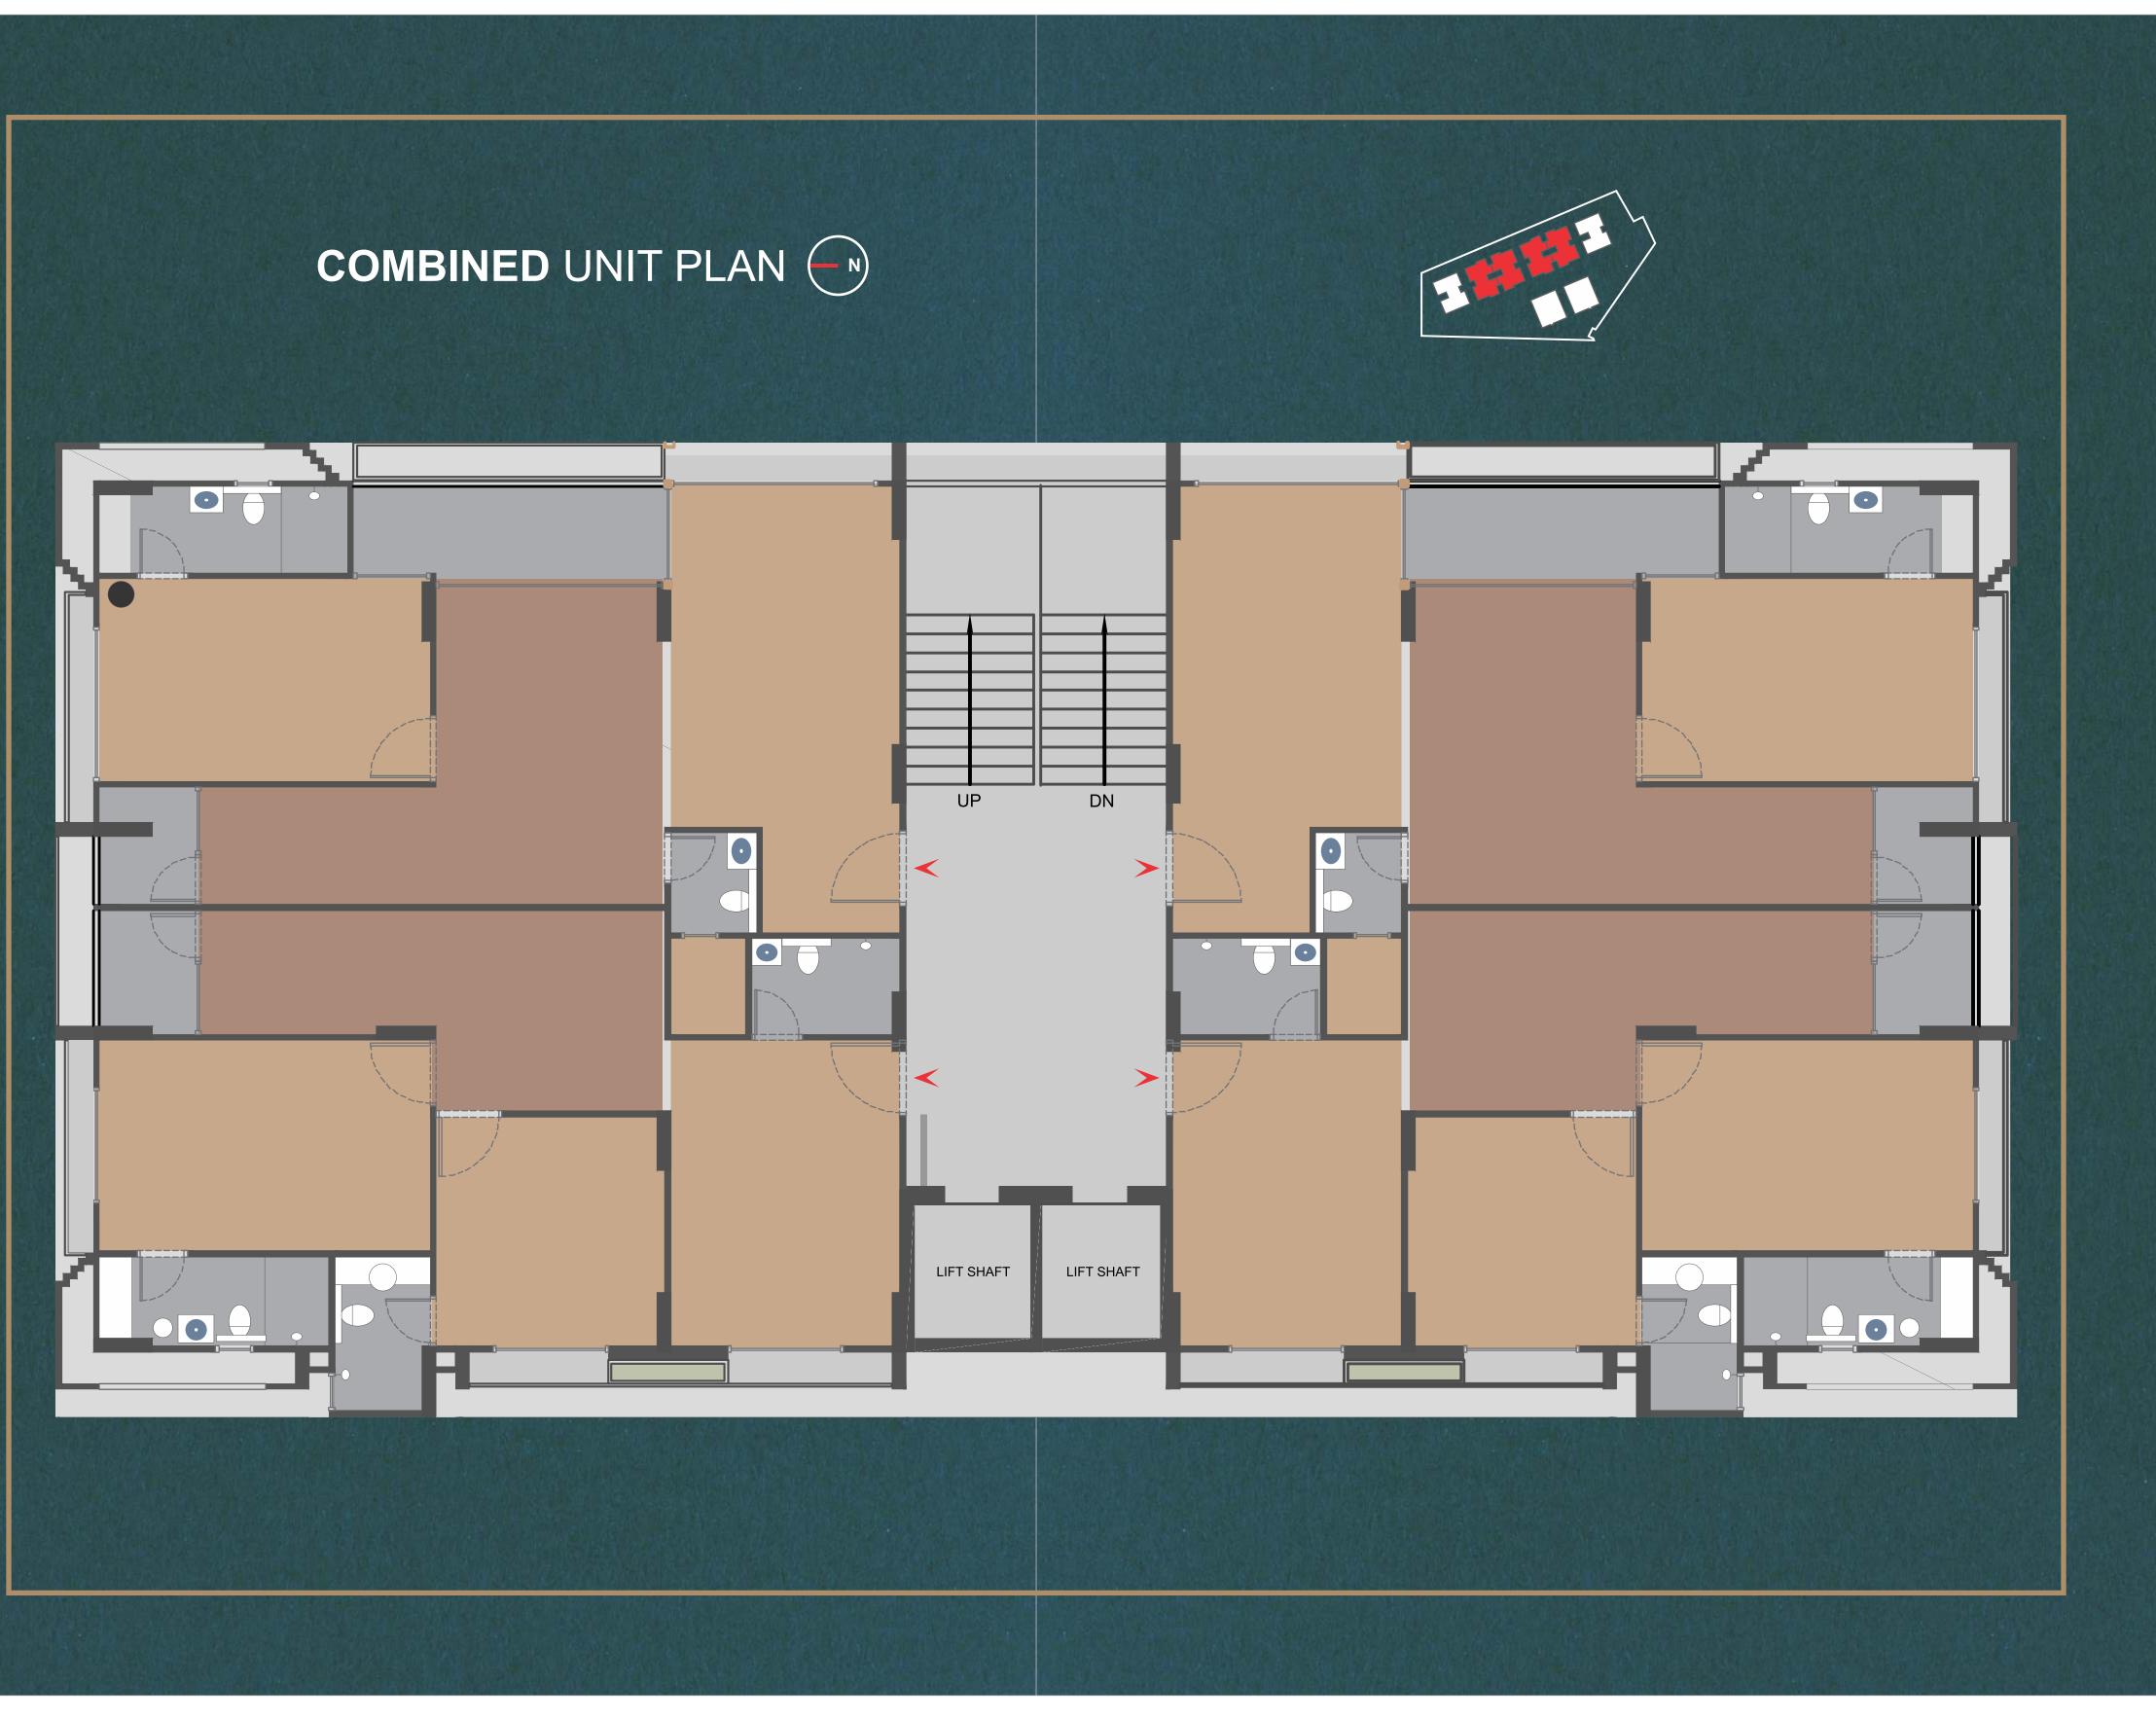

MPOUND WALL
  WATER CASCADE WITH
- FOUNTAIN
- 3. ENTRANCE PLAZA

12.00. MT. WIDE ROAD

- 4. SECURITY CABIN
- 5. DROP-OFF ZONE 6. PARKING SPACE
- TOWER ENTRANCE LOUNGE
  GYMNASIUM
- 9. MALE CHANGE ROOMS
- 10.FEMALE CHANGE ROOMS
- 11.INDOOR GAMES 12.LIBRARY
- 13.FUNCTION STAGE
- 14.PARTY LAWN 15.SR. CITIZEN SIT-OUT
- 16.BIRD FEEDER
- **17.MULTIFUNCTIONAL HALL**
- 18.MALE WASHROOMS
- 19.FEMALE WASHROOMS
- 20.UTILUTY SPACE WITH WASH AREA

- 21.SECURITY SANITATION SPACE 22.BASEMENT ENTRY GATE
- 23.SCULPTURE 24.SOCIETY RECORD ROOM
- 25.KIDS PARK WITH SIT-OUTS
- 26.TODDLERS PARK WITH OPEN LAWN

6

12.00. MT. WIDE ROAD

- 27.PUDDLE POOL FOR KIDS
- 28.YOGA SPACE 29.ELE METER ROOMS 30.HOLLOW PLINTH PARKING
- 31.SPACE FOR ELECTRICAL SERVICES





## 3 BHK-A UNIT PLAN (N)





## 3 BHK-B UNIT PLAN