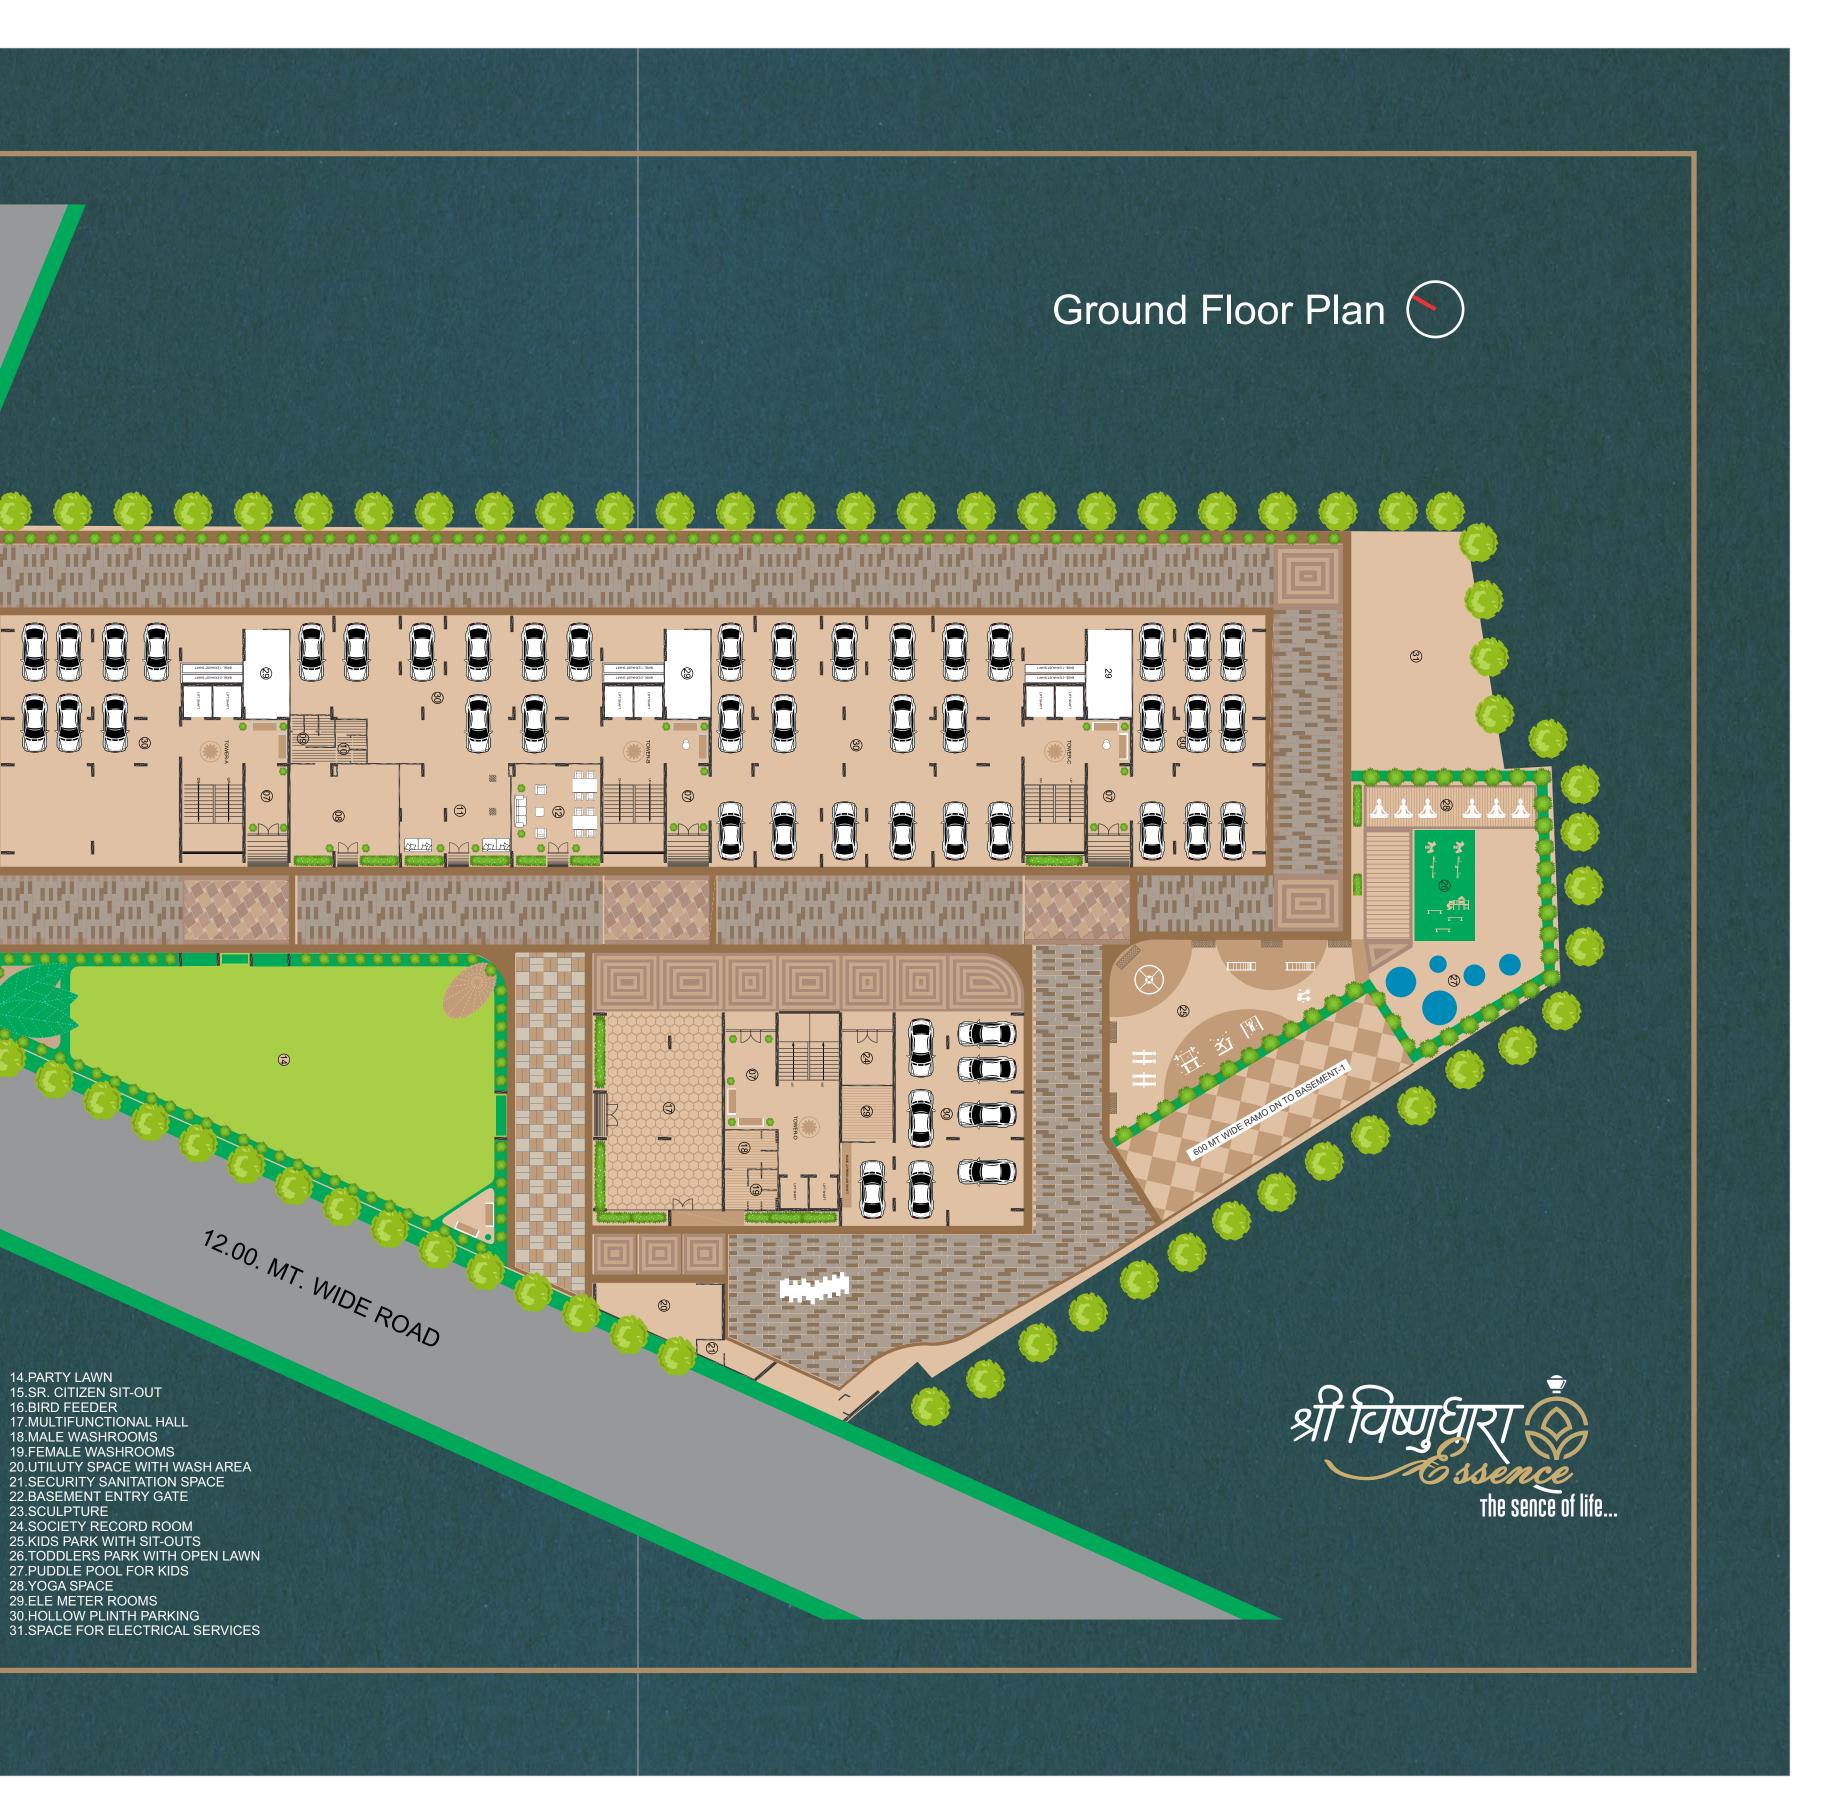

### **GENERAL AMENITIES**

**P** 

- FEATURED COMPOUND WALL
  WATER CASCADE WITH
- FOUNTAIN
- 3. ENTRANCE PLAZA

12.00. MT. WIDE ROAD

- 4. SECURITY CABIN
- 5. DROP-OFF ZONE 6. PARKING SPACE
- TOWER ENTRANCE LOUNGE
  GYMNASIUM
- 9. MALE CHANGE ROOMS
- 10.FEMALE CHANGE ROOMS
- 11.INDOOR GAMES 12.LIBRARY
- 13.FUNCTION STAGE
- 14.PARTY LAWN 15.SR. CITIZEN SIT-OUT
- 16.BIRD FEEDER
- **17.MULTIFUNCTIONAL HALL**
- 18.MALE WASHROOMS
- 19.FEMALE WASHROOMS
- 20.UTILUTY SPACE WITH WASH AREA

- 21.SECURITY SANITATION SPACE 22.BASEMENT ENTRY GATE
- 23.SCULPTURE 24.SOCIETY RECORD ROOM
- 25.KIDS PARK WITH SIT-OUTS
- 26.TODDLERS PARK WITH OPEN LAWN

6

12.00. MT. WIDE ROAD

- 27.PUDDLE POOL FOR KIDS
- 28.YOGA SPACE 29.ELE METER ROOMS 30.HOLLOW PLINTH PARKING
- 31.SPACE FOR ELECTRICAL SERVICES