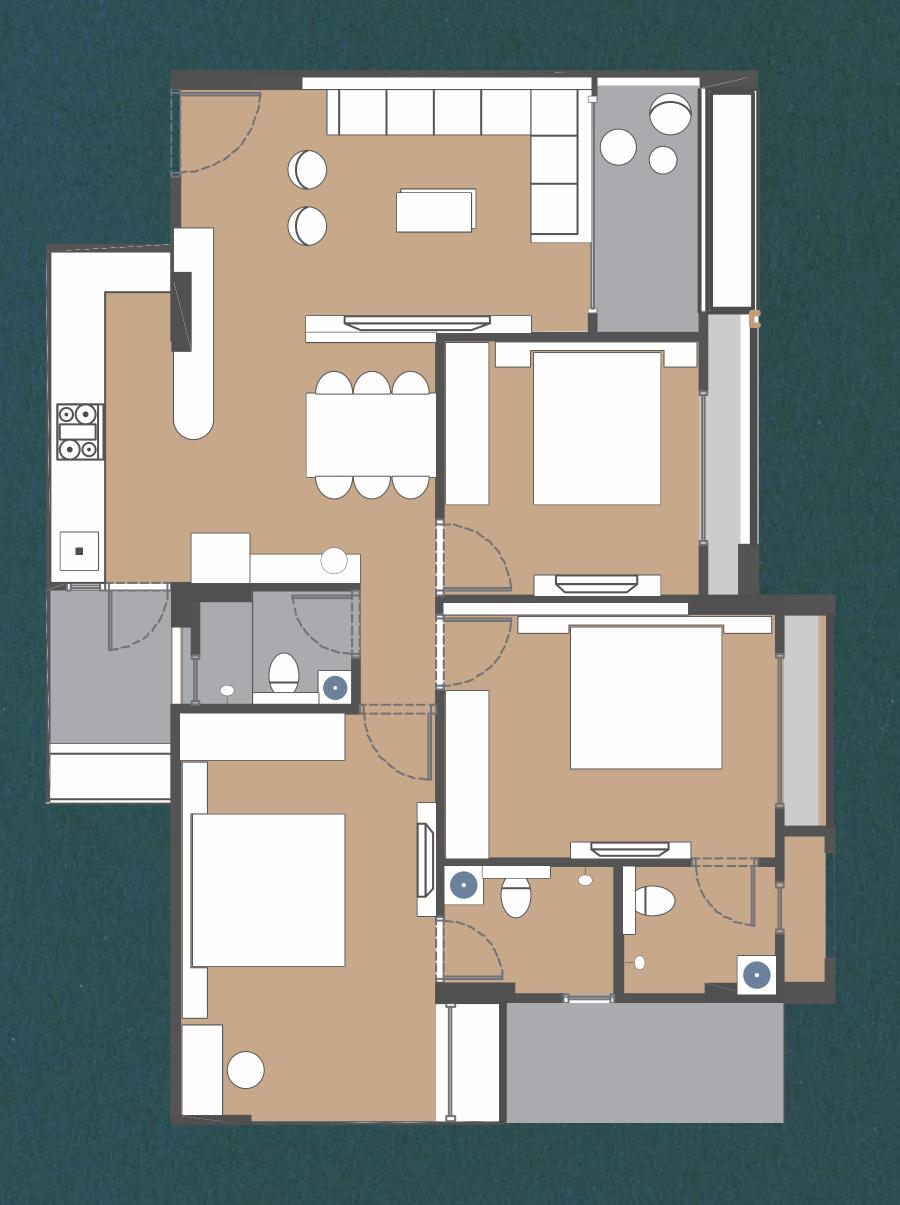

COMPOUND WALL
  WATER CASCADE WITH
- FOUNTAIN
- 3. ENTRANCE PLAZA

12.00. MT. WIDE ROAD

- 4. SECURITY CABIN
- 5. DROP-OFF ZONE 6. PARKING SPACE
- TOWER ENTRANCE LOUNGE
  GYMNASIUM
- 9. MALE CHANGE ROOMS
- 10.FEMALE CHANGE ROOMS
- 11.INDOOR GAMES 12.LIBRARY
- 13.FUNCTION STAGE
- 14.PARTY LAWN 15.SR. CITIZEN SIT-OUT
- 16.BIRD FEEDER
- **17.MULTIFUNCTIONAL HALL**
- 18.MALE WASHROOMS
- 19.FEMALE WASHROOMS
- 20.UTILUTY SPACE WITH WASH AREA

- 21.SECURITY SANITATION SPACE 22.BASEMENT ENTRY GATE
- 23.SCULPTURE 24.SOCIETY RECORD ROOM
- 25.KIDS PARK WITH SIT-OUTS
- 26.TODDLERS PARK WITH OPEN LAWN

6

12.00. MT. WIDE ROAD

- 27.PUDDLE POOL FOR KIDS
- 28.YOGA SPACE 29.ELE METER ROOMS 30.HOLLOW PLINTH PARKING
- 31.SPACE FOR ELECTRICAL SERVICES





## 3 BHK-A UNIT PLAN (N)





## 3 BHK-B UNIT PLAN