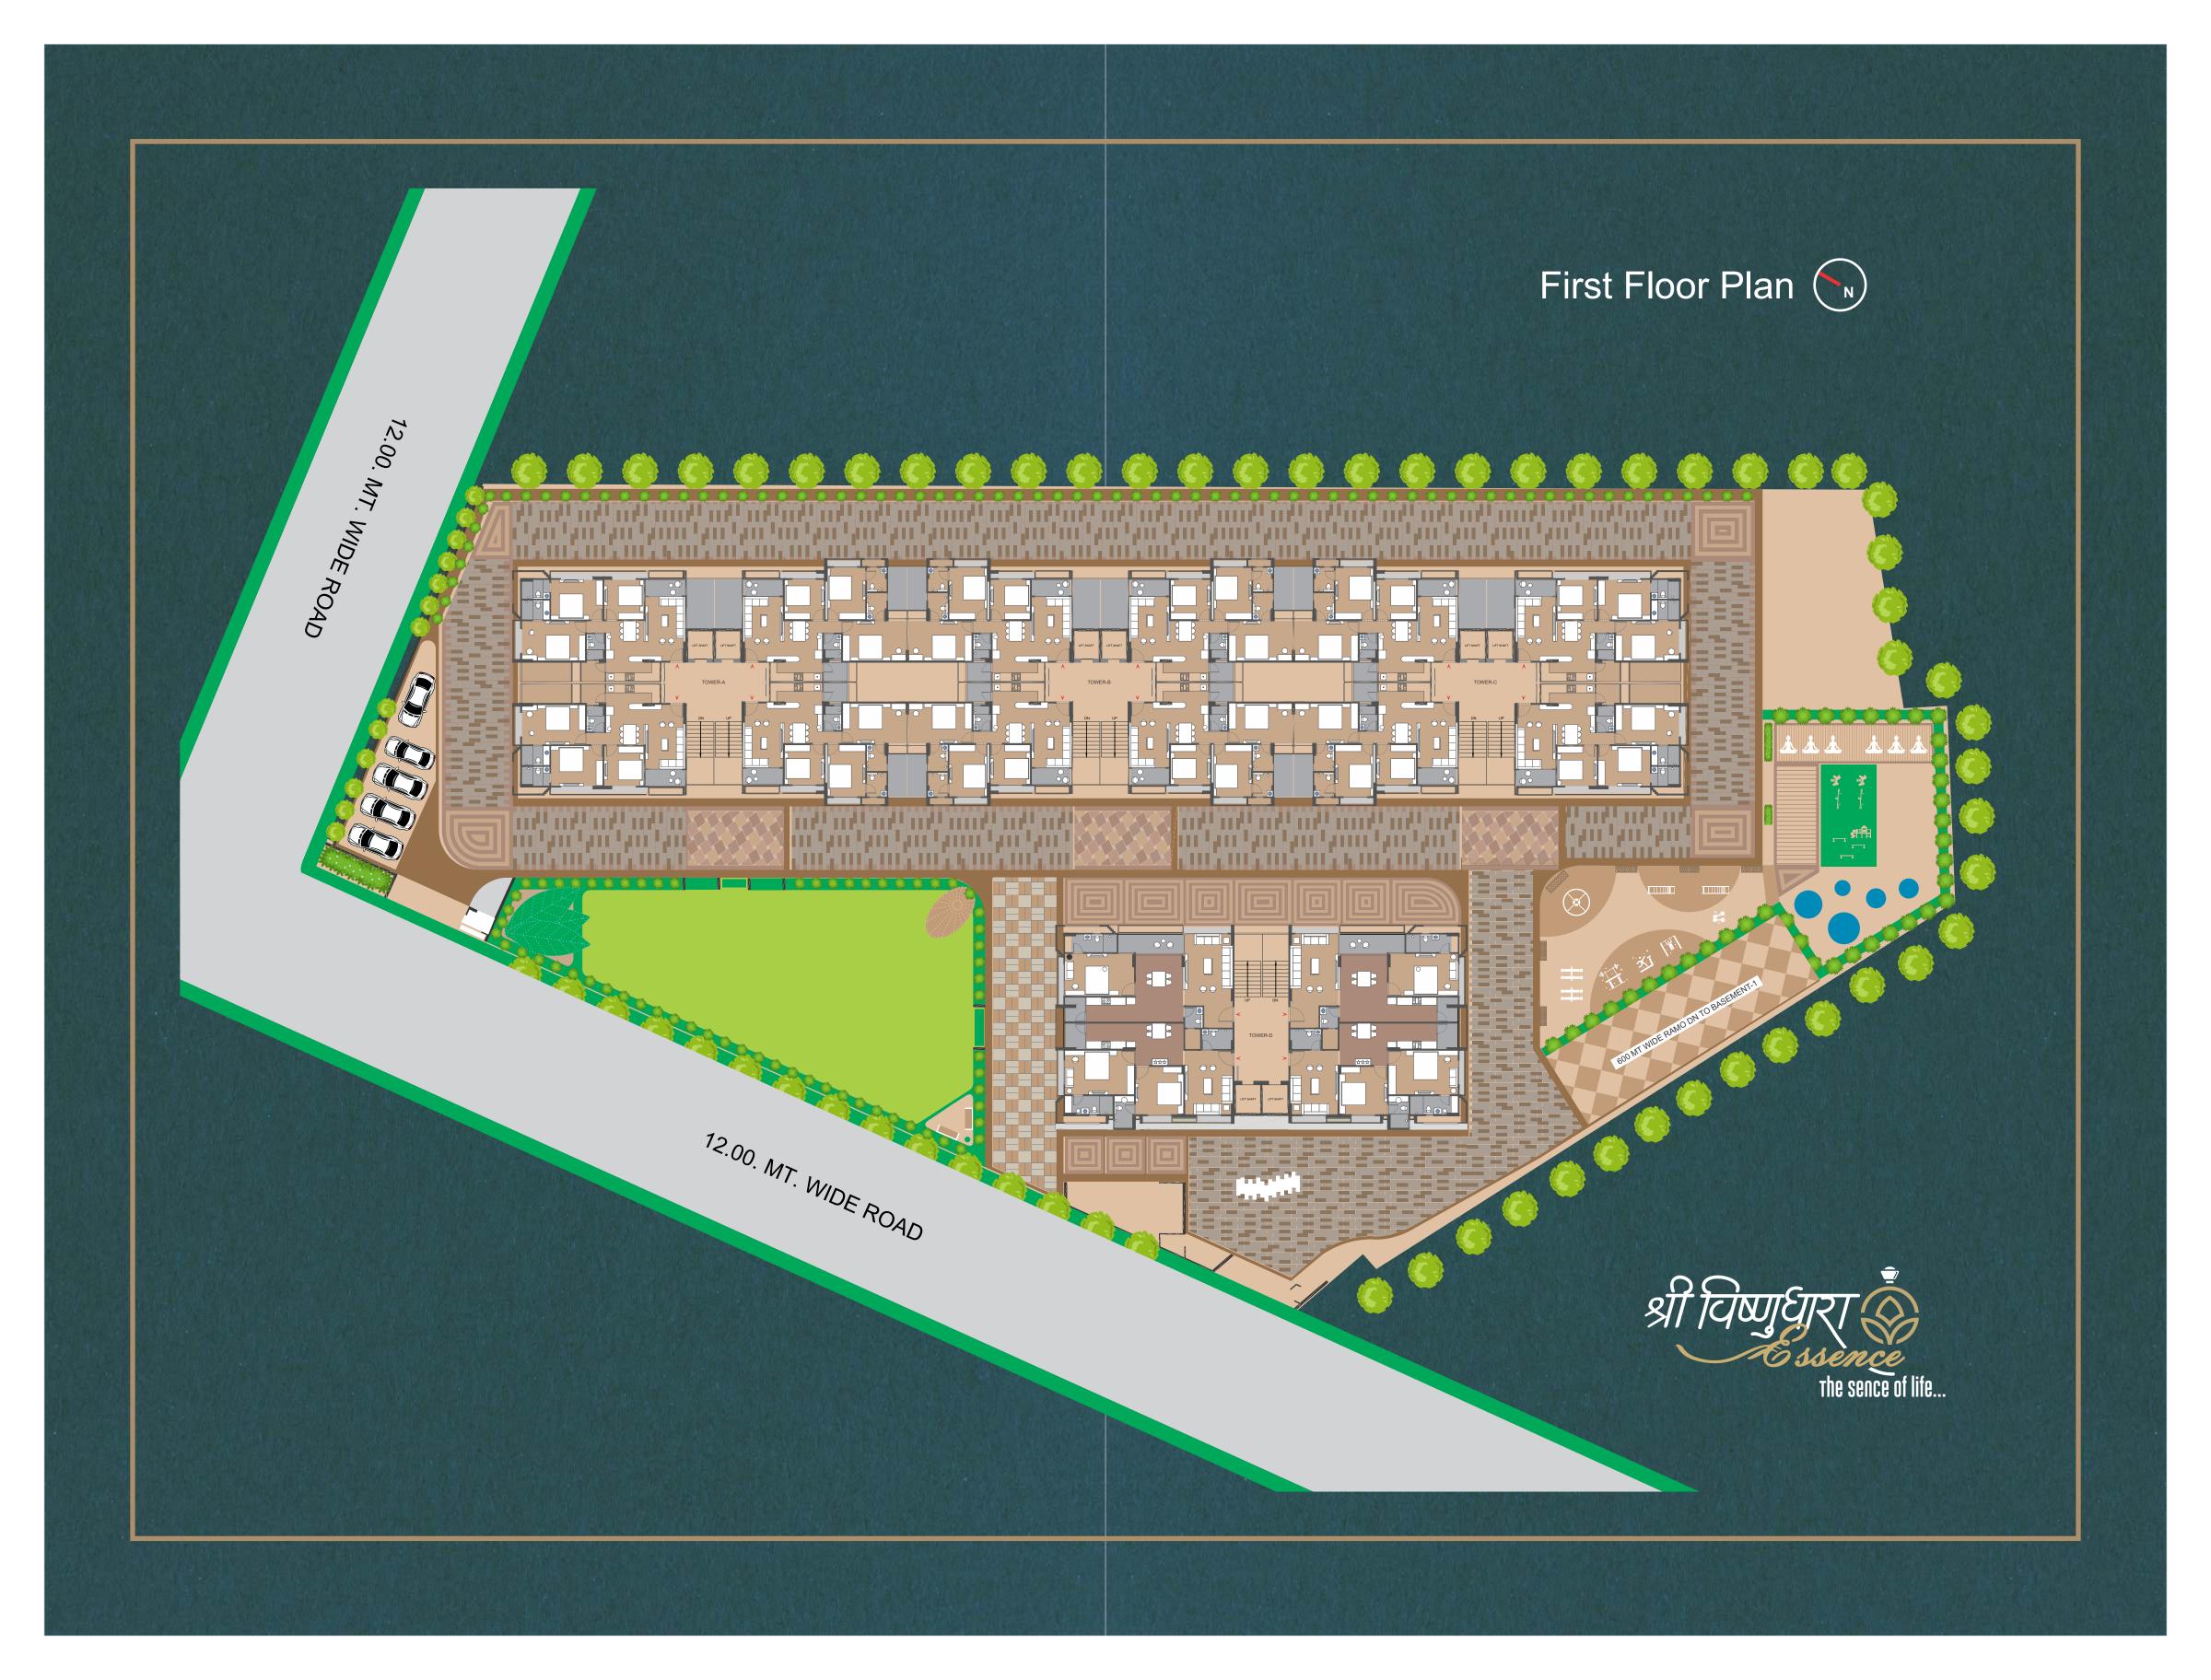

### **GENERAL AMENITIES**

**P** 

- FEATURED COMPOUND WALL
  WATER CASCADE WITH
- FOUNTAIN
- 3. ENTRANCE PLAZA

12.00. MT. WIDE ROAD

- 4. SECURITY CABIN
- 5. DROP-OFF ZONE 6. PARKING SPACE
- TOWER ENTRANCE LOUNGE
  GYMNASIUM
- 9. MALE CHANGE ROOMS
- 10.FEMALE CHANGE ROOMS
- 11.INDOOR GAMES 12.LIBRARY
- 13.FUNCTION STAGE
- 14.PARTY LAWN 15.SR. CITIZEN SIT-OUT
- 16.BIRD FEEDER
- **17.MULTIFUNCTIONAL HALL**
- 18.MALE WASHROOMS
- 19.FEMALE WASHROOMS
- 20.UTILUTY SPACE WITH WASH AREA

- 21.SECURITY SANITATION SPACE 22.BASEMENT ENTRY GATE
- 23.SCULPTURE 24.SOCIETY RECORD ROOM
- 25.KIDS PARK WITH SIT-OUTS
- 26.TODDLERS PARK WITH OPEN LAWN

6

12.00. MT. WIDE ROAD

- 27.PUDDLE POOL FOR KIDS
- 28.YOGA SPACE 29.ELE METER ROOMS 30.HOLLOW PLINTH PARKING
- 31.SPACE FOR ELECTRICAL SERVICES