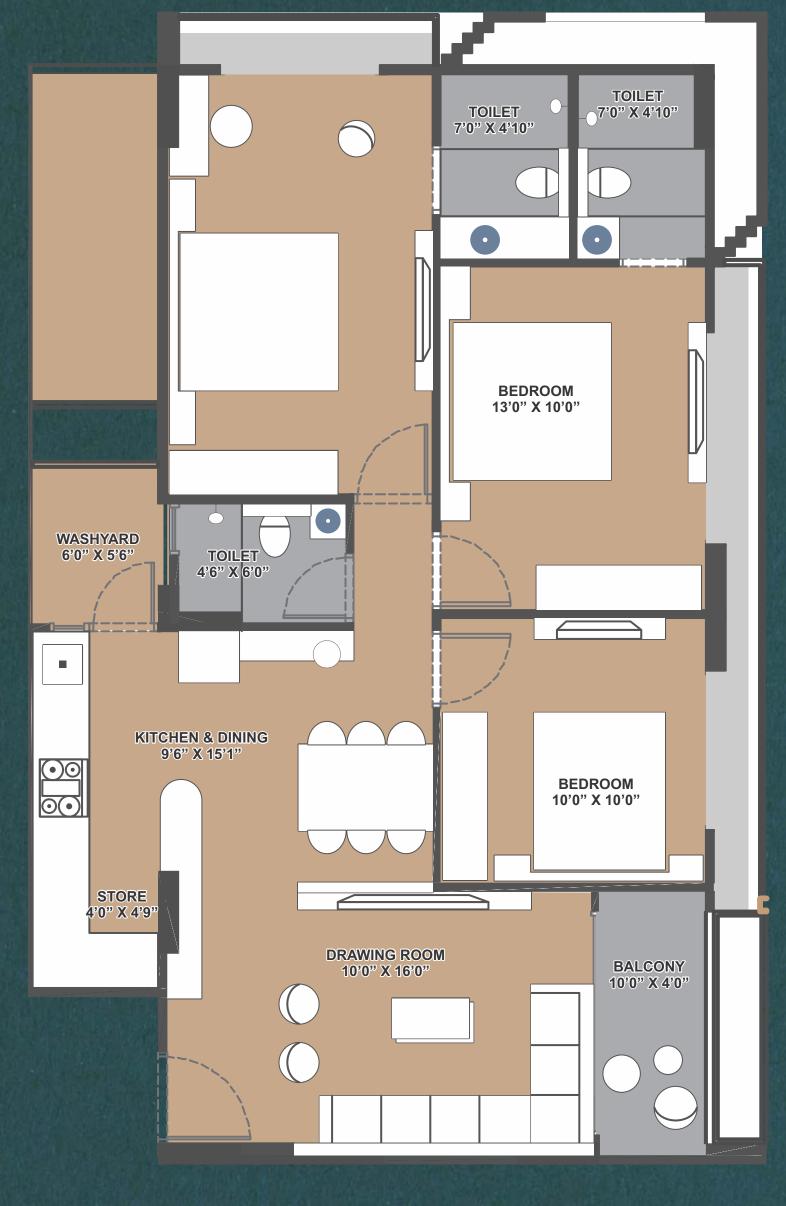

S**

**P** 

- FEATURED COMPOUND WALL
  WATER CASCADE WITH
- FOUNTAIN
- 3. ENTRANCE PLAZA

12.00. MT. WIDE ROAD

- 4. SECURITY CABIN
- 5. DROP-OFF ZONE 6. PARKING SPACE
- TOWER ENTRANCE LOUNGE
  GYMNASIUM
- 9. MALE CHANGE ROOMS
- 10.FEMALE CHANGE ROOMS
- 11.INDOOR GAMES 12.LIBRARY
- 13.FUNCTION STAGE
- 14.PARTY LAWN 15.SR. CITIZEN SIT-OUT
- 16.BIRD FEEDER
- **17.MULTIFUNCTIONAL HALL**
- 18.MALE WASHROOMS
- 19.FEMALE WASHROOMS
- 20.UTILUTY SPACE WITH WASH AREA

- 21.SECURITY SANITATION SPACE 22.BASEMENT ENTRY GATE
- 23.SCULPTURE 24.SOCIETY RECORD ROOM
- 25.KIDS PARK WITH SIT-OUTS
- 26.TODDLERS PARK WITH OPEN LAWN

6

12.00. MT. WIDE ROAD

- 27.PUDDLE POOL FOR KIDS
- 28.YOGA SPACE 29.ELE METER ROOMS 30.HOLLOW PLINTH PARKING
- 31.SPACE FOR ELECTRICAL SERVICES





## 3 BHK-A UNIT PLAN (N)





## 3 BHK-B UNIT PLAN